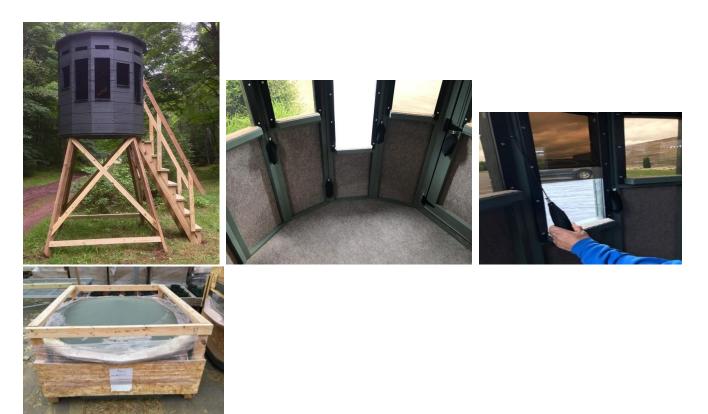

## 6'x 6' 360 Blind Pro Series (Kit)

- • Eight 12"x 18" tinted gun/crossbow windows (35" from floor)
- Four 12"x 32" Archery window (24" from floor)
- One 18"x 12" window in door
- All windows silently open/close with counterweighted pull-string
- Lockable door latch
- 4"x 12" peep windows (62" from floor)
- Four, 4"x 4" pockets for stand posts
- Padded shooting rails at each window
- Carpeted floor and walls up to bottom of windows
- Door is 24"x 60" with an 8" threshold
- One-piece acrylic roof (6' 8" floor to roof height)
- All siding, trim, floor, and roof are constructed of smart side engineered wood. (50-year prorated limited warranty on substrate, resists warping, cracking, splitting, termites, fungal rot and decay)
- Kit footprint is 80"x 80"

Price: \$2798 (For blind only, tower stand purchased separately)