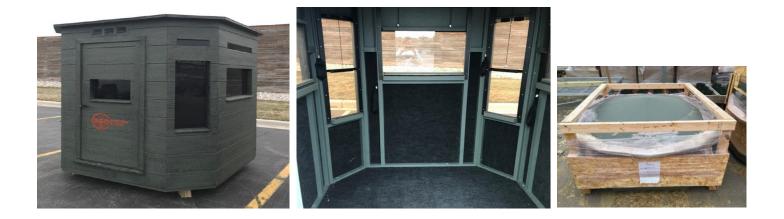

## 6' x 6' Shooting House (Kit)

- Three 30"x16" tinted gun/crossbow windows (37" from floor)
- Four 12" x32" Archery window (24" from floor)
- One 18" x12" window in door
- All windows silently open/close with counterweighted pull string
- Lockable door latch
- 4" x12" peep windows (62" from floor)
- Four, 4x4 pockets for stand posts
- Padded shooting rails at each window
- Carpeted floor and walls up to bottom of windows
- Door is 24" x60" with an 8" threshold
- One-piece acrylic roof (6' 8" floor to roof height)
- All siding, trim, floor, and roof are constructed of smart side engineered wood. (50-year prorated limited warranty on substrate, resists warping, cracking, splitting, termites, fungal rot and decay)
- Kit footprint is 80" x80"