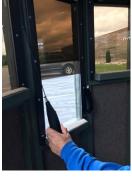

## 7'x7' 360 Blind Pro Series XL (Kit)

- Eight 12"x18" tinted gun/crossbow windows (35" from floor)
- Six 12"x32" Archery window (24" from floor)
- One 18" x12" window in door
- All windows silently open/close with counterweighted pull-string
- Lockable door latch
- 4" x12" peep windows (62" from floor)
- Four, 4x4 pockets for stand posts
- Padded shooting rails at each window
- Carpeted floor and walls up to bottom of windows
- Door is 24" x60" with an 8" threshold
- One-piece acrylic roof (6' 8" floor to roof height)
- All siding, trim, floor, and roof are constructed of smart side engineered wood. (50-year pro-rated limited warranty on substrate, resists warping, cracking, splitting, termites, fungal rot and decay)
- Kit footprint is 85"x80"