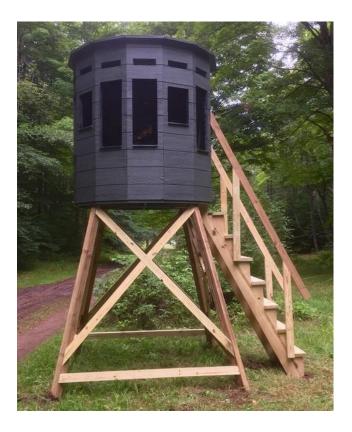

## 7'x7' 360 Blind Pro Series XL (Kit)

- Eight 12"x18" tinted gun/crossbow windows (35" from floor)
- Six 12"x32" Archery window (24" from floor)
- One 18" x12" window in door
- All windows silently open/close with counterweighted pull-string
- Lockable door latch
- 4" x12" peep windows (62" from floor)
- Four, 4x4 pockets for stand posts
- Padded shooting rails at each window
- Carpeted floor and walls up to bottom of windows
- Door is 24" x60" with an 8" threshold
- One-piece acrylic roof (6' 8" floor to roof height)
- All siding, trim, floor, and roof are constructed of smart side engineered wood. (50-year pro-rated limited warranty on substrate, resists warping, cracking, splitting, termites, fungal rot and decay)
- Kit footprint is 85"x80"

Regular price: \$3298 (For blind only, tower stand purchased separately)