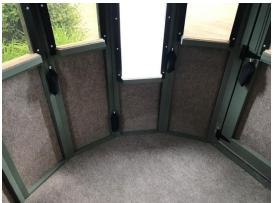

## 7'x7' 360 Blind Pro Series XL (Kit)

- Eight 12"x18" tinted gun/crossbow windows (35" from floor)
- Six 12"x32" Archery window (24" from floor)
- One 18" x12" window in door
- All windows silently open/close with counterweighted pull-string
- Lockable door latch
- 4" x12" peep windows (62" from floor)
- Four, 4x4 pockets for stand posts
- Padded shooting rails at each window
- Carpeted floor and walls up to bottom of windows
- Door is 24" x60" with an 8" threshold
- One-piece acrylic roof (6' 8" floor to roof height)
- All siding, trim, floor, and roof are constructed of smart side engineered wood. (50-year pro-rated limited warranty on substrate, resists warping, cracking, splitting, termites, fungal rot and decay)
- Kit footprint is 85"x80"